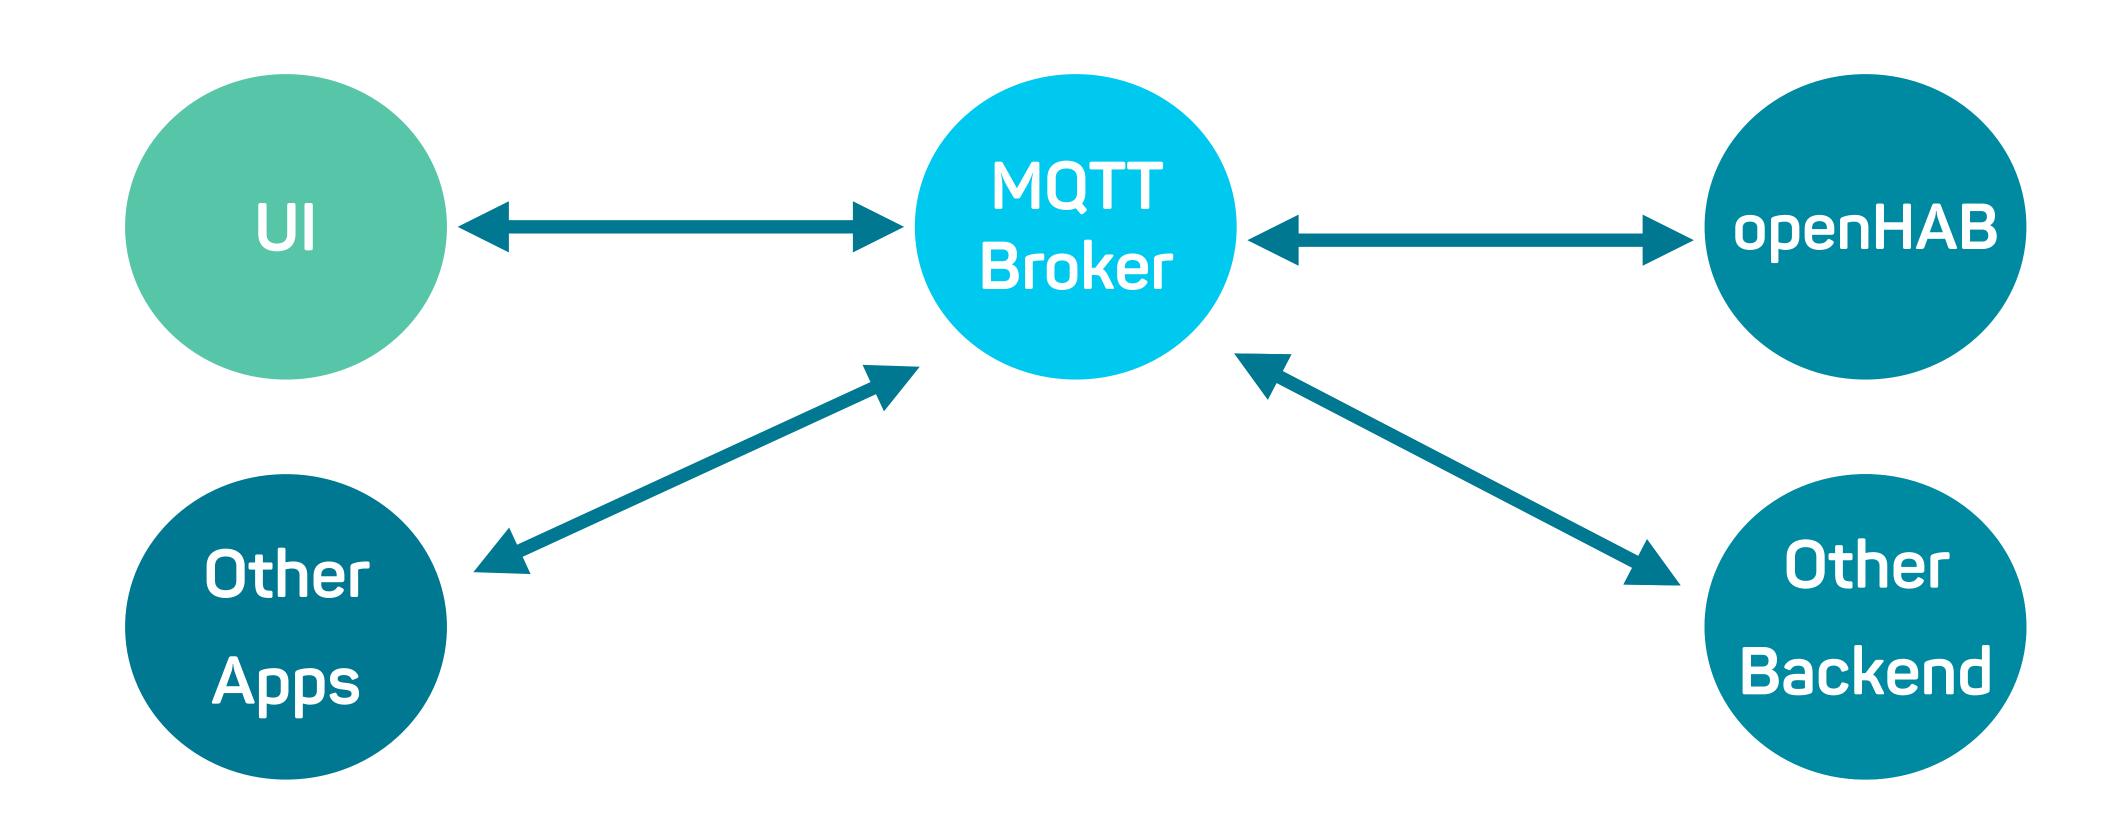

### WHAT ELSE?

AWS IoT AWS Sensor Database Meeting rooms Pool table • | Coffee machine App

## ARCHITECTURE